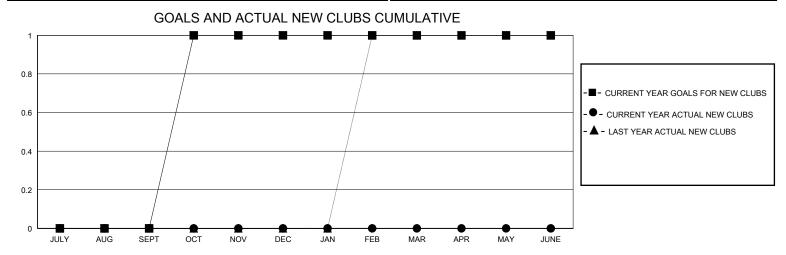

## District 118 Y

Results as of: 9/30/2024

GMT: LOCATION Republic of Türkiye GMT CA

| Clubs                 |               |           |               | Members               |                        |                         |                                                    |
|-----------------------|---------------|-----------|---------------|-----------------------|------------------------|-------------------------|----------------------------------------------------|
| RESULTS FOR 2024-2025 |               |           |               | RESULTS FOR 2024-2025 |                        |                         |                                                    |
| QUARTER               | NEW CLUB GOAL | NEW CLUBS | DROPPED CLUBS | QUARTER MEME          | BER GROWTH NET<br>GOAL | MEMBER GROWTH<br>ACTUAL | DROPPED<br>MEMBERS ACTUAL<br>(including transfers) |
| JULY/AUG/SEPT         | 0             | 0         | 0             | JULY/AUG/SEPT         | 3                      | 15                      | 32                                                 |
| OCT/NOV/DEC           | 1             | 0         | 0             | OCT/NOV/DEC           | 10                     | 0                       | 0                                                  |
| JAN/FEB/MAR           | 0             | 0         | 0             | JAN/FEB/MAR           | 1                      | 0                       | 0                                                  |
| APR/MAY/JUNE          | 0             | 0         | 0             | APR/MAY/JUNE          | 10                     | 0                       | 0                                                  |