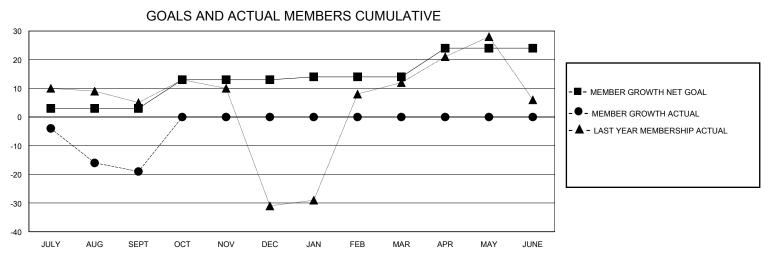

## District 118 Y

Results as of: 9/30/2024

GMT: LOCATION Republic of Türkiye GMT CA

| Clubs                 |               |           |               | Members               |                        |                         |                                                    |
|-----------------------|---------------|-----------|---------------|-----------------------|------------------------|-------------------------|----------------------------------------------------|
| RESULTS FOR 2024-2025 |               |           |               | RESULTS FOR 2024-2025 |                        |                         |                                                    |
| QUARTER               | NEW CLUB GOAL | NEW CLUBS | DROPPED CLUBS | QUARTER MEME          | BER GROWTH NET<br>GOAL | MEMBER GROWTH<br>ACTUAL | DROPPED<br>MEMBERS ACTUAL<br>(including transfers) |
| JULY/AUG/SEPT         | 0             | 0         | 0             | JULY/AUG/SEPT         | 3                      | 15                      | 32                                                 |
| OCT/NOV/DEC           | 1             | 0         | 0             | OCT/NOV/DEC           | 10                     | 0                       | 0                                                  |
| JAN/FEB/MAR           | 0             | 0         | 0             | JAN/FEB/MAR           | 1                      | 0                       | 0                                                  |
| APR/MAY/JUNE          | 0             | 0         | 0             | APR/MAY/JUNE          | 10                     | 0                       | 0                                                  |